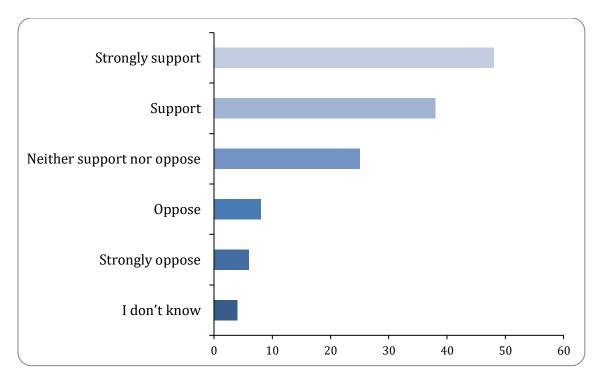

## Support or oppose - Use of street print coloured textured surfacing at two locations

There were 129 responses to this part of the question.

| Option                     | Total | Percent |
|----------------------------|-------|---------|
| Strongly support           | 48    | 37.21%  |
| Support                    | 38    | 29.46%  |
| Neither support nor oppose | 25    | 19.38%  |
| Oppose                     | 8     | 6.20%   |
| Strongly oppose            | 6     | 4.65%   |
| I don't know               | 4     | 3.10%   |
| Not Answered               | 0     | 0.00%   |