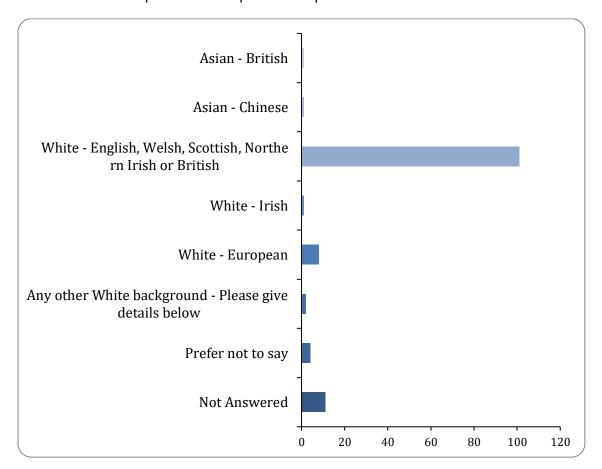

## **Ethnicity**

There were 118 responses to this part of the question.

| Option                                                                       | Total | Percent |
|------------------------------------------------------------------------------|-------|---------|
| Asian - British                                                              | 1     | 0.78%   |
| Asian - Bangladeshi                                                          | 0     | 0.00%   |
| Asian - Chinese                                                              | 1     | 0.78%   |
| Asian - Indian                                                               | 0     | 0.00%   |
| Asian - Pakistani                                                            | 0     | 0.00%   |
| Any other Asian background - Please give details below                       | 0     | 0.00%   |
| Black - African                                                              | 0     | 0.00%   |
| Black - British                                                              | 0     | 0.00%   |
| Black - Caribbean                                                            | 0     | 0.00%   |
| Any other Black, African or Caribbean background - Please give details below | 0     | 0.00%   |
| Mixed or multiple ethnic groups - White and Asian                            | 0     | 0.00%   |
| Mixed or multiple ethnic groups - White and Black African                    | 0     | 0.00%   |

| Mixed or multiple ethnic groups - White and Black British                      | 0   | 0.00%  |
|--------------------------------------------------------------------------------|-----|--------|
| Mixed or multiple ethnic groups - White and Black Caribbean                    | 0   | 0.00%  |
| Mixed or multiple ethnic groups - Mixed or Multiple Ethnic backgrounds British | 0   | 0.00%  |
| Any other Mixed or Multiple ethnic background - Please give details below      | 0   | 0.00%  |
| White - English, Welsh, Scottish, Northern Irish or British                    | 101 | 78.29% |
| White - Irish                                                                  | 1   | 0.78%  |
| White - Gypsy or English traveller                                             | 0   | 0.00%  |
| White - Irish Traveller                                                        | 0   | 0.00%  |
| White - European                                                               | 8   | 6.20%  |
| Any other White background - Please give details below                         | 2   | 1.55%  |
| Other ethnic group - Arab                                                      | 0   | 0.00%  |
| Other ethnic group - Arab British                                              | 0   | 0.00%  |
| Other ethnic group - Please give details below                                 | 0   | 0.00%  |
| Prefer not to say                                                              | 4   | 3.10%  |
| Not Answered                                                                   | 11  | 8.53%  |