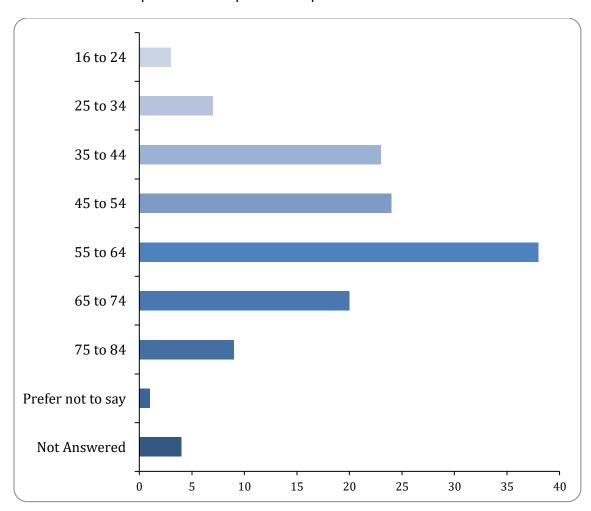

## What is your age?

## Age

There were 125 responses to this part of the question.

| Option   | Total | Percent |
|----------|-------|---------|
| Under 16 | 0     | 0.00%   |
| 16 to 24 | 3     | 2.33%   |
| 25 to 34 | 7     | 5.43%   |

| 35 to 44          | 23 | 17.83% |
|-------------------|----|--------|
| 45 to 54          | 24 | 18.60% |
| 55 to 64          | 38 | 29.46% |
| 65 to 74          | 20 | 15.50% |
| 75 to 84          | 9  | 6.98%  |
| Over 85           | 0  | 0.00%  |
| Prefer not to say | 1  | 0.78%  |
| Not Answered      | 4  | 3.10%  |