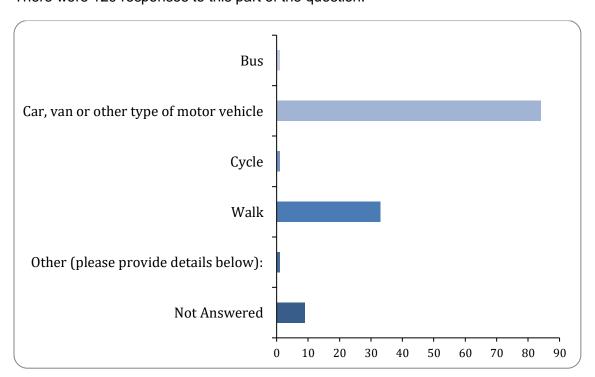

# When travelling in and around Aston Clinton, what is your main method of transport?

#### Usual travel method

There were 120 responses to this part of the question.

| Option                                  | Total | Percent |
|-----------------------------------------|-------|---------|
| I don't travel in area                  | 0     | 0.00%   |
| Bus                                     | 1     | 0.78%   |
| Car, van or other type of motor vehicle | 84    | 65.12%  |
| Cycle                                   | 1     | 0.78%   |
| Walk                                    | 33    | 25.58%  |
| Other (please provide details below):   | 1     | 0.78%   |
| Not Answered                            | 9     | 6.98%   |