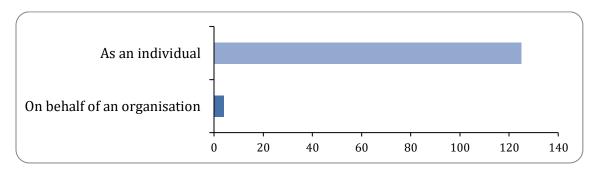

### Individual or organisation

There were 129 responses to this part of the question.

| Option                       | Total | Percent |
|------------------------------|-------|---------|
| As an individual             | 125   | 96.90%  |
| On behalf of an organisation | 4     | 3.10%   |
| Not Answered                 | 0     | 0.00%   |