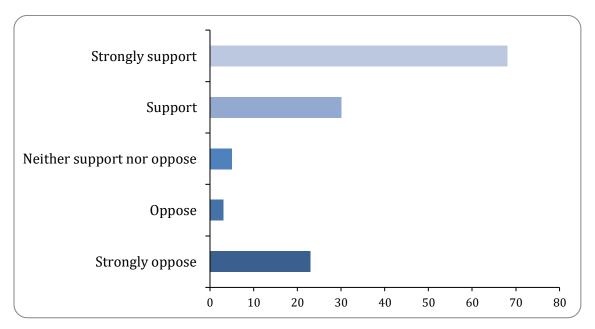

#### Support or oppose - Two raised tables located on London Road

There were 129 responses to this part of the question.

| Option                     | Total | Percent |
|----------------------------|-------|---------|
| Strongly support           | 68    | 52.71%  |
| Support                    | 30    | 23.26%  |
| Neither support nor oppose | 5     | 3.88%   |
| Oppose                     | 3     | 2.33%   |
| Strongly oppose            | 23    | 17.83%  |
| I don't know               | 0     | 0.00%   |
| Not Answered               | 0     | 0.00%   |