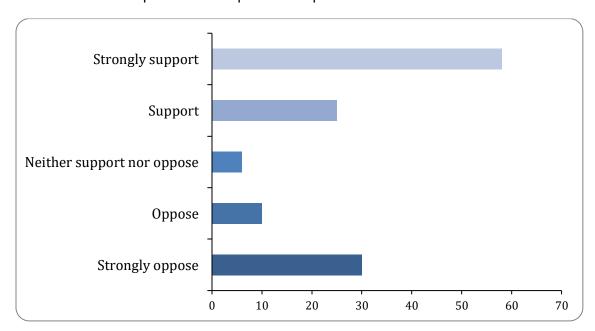

## Support or oppose - Four pairs of speed cushions (eight individual cushions)

There were 129 responses to this part of the question.

| Option                     | Total | Percent |
|----------------------------|-------|---------|
| Strongly support           | 58    | 44.96%  |
| Support                    | 25    | 19.38%  |
| Neither support nor oppose | 6     | 4.65%   |
| Oppose                     | 10    | 7.75%   |
| Strongly oppose            | 30    | 23.26%  |
| I don't know               | 0     | 0.00%   |
| Not Answered               | 0     | 0.00%   |