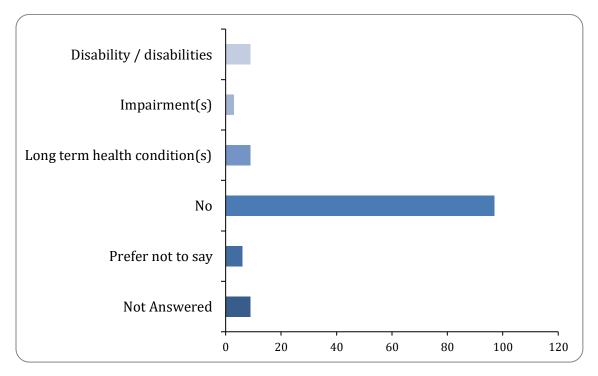

#### Other travel method

There were 8 responses to this part of the question.

Do you consider yourself to have a disability / disabilities, impairment(s) or long term health condition(s)? (Select all that apply)

## Disability / impairment / long term health condition

There were 120 responses to this part of the question.

| Option                    | Total | Percent |
|---------------------------|-------|---------|
| Disability / disabilities | 9     | 6.98%   |

| Impairment(s)                 | 3  | 2.33%  |
|-------------------------------|----|--------|
| Long term health condition(s) | 9  | 6.98%  |
| No                            | 97 | 75.19% |
| Prefer not to say             | 6  | 4.65%  |
| Not Answered                  | 9  | 6.98%  |