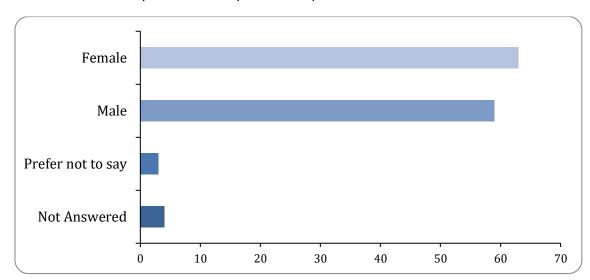

## Are you

There were 125 responses to this part of the question.

| Option            | Total | Percent |
|-------------------|-------|---------|
| Female            | 63    | 48.84%  |
| Male              | 59    | 45.74%  |
| Prefer not to say | 3     | 2.33%   |
| Not Answered      | 4     | 3.10%   |