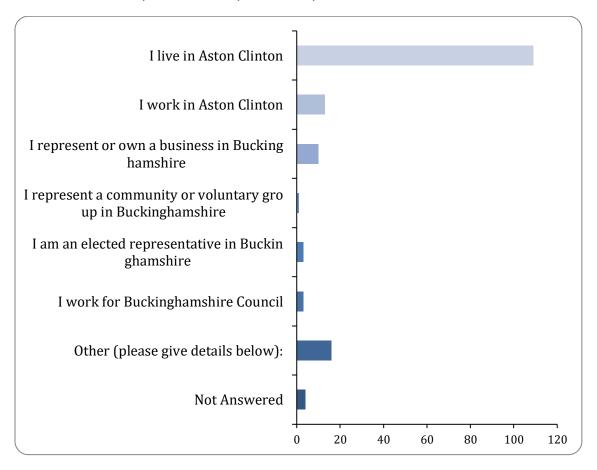

#### Capacity

There were 125 responses to this part of the question.

| Option                                                        | Total | Percent |
|---------------------------------------------------------------|-------|---------|
| I live in Aston Clinton                                       | 109   | 84.50%  |
| I work in Aston Clinton                                       | 13    | 10.08%  |
| I represent or own a business in Buckinghamshire              | 10    | 7.75%   |
| I represent a community or voluntary group in Buckinghamshire | 1     | 0.78%   |
| I am an elected representative in Buckinghamshire             | 3     | 2.33%   |
| I work for Buckinghamshire Council                            | 3     | 2.33%   |
| Other (please give details below):                            | 16    | 12.40%  |
| Not Answered                                                  | 4     | 3.10%   |