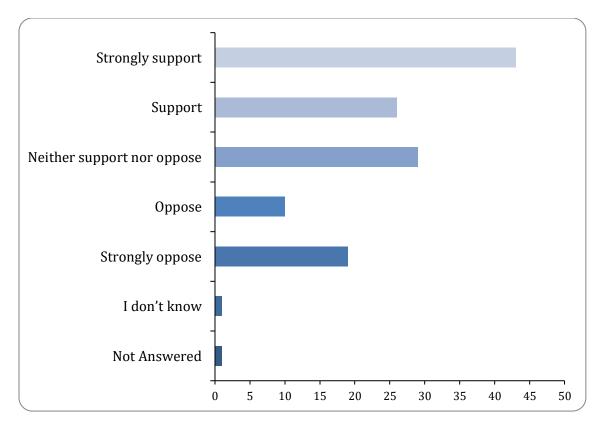

## Support or oppose - Introducing time limited parking

There were 128 responses to this part of the question.

| Option                     | Total | Percent |
|----------------------------|-------|---------|
| Strongly support           | 43    | 33.33%  |
| Support                    | 26    | 20.16%  |
| Neither support nor oppose | 29    | 22.48%  |
| Oppose                     | 10    | 7.75%   |
| Strongly oppose            | 19    | 14.73%  |
| I don't know               | 1     | 0.78%   |
| Not Answered               | 1     | 0.78%   |