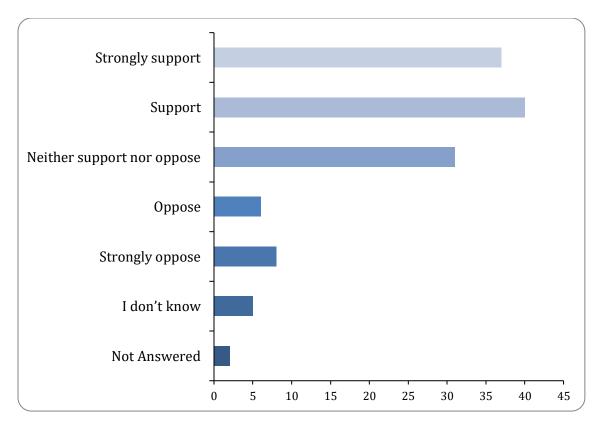

## Support or oppose - Relocation and installation of new post and bus stop flag

There were 127 responses to this part of the question.

| Option                     | Total | Percent |
|----------------------------|-------|---------|
| Strongly support           | 37    | 28.68%  |
| Support                    | 40    | 31.01%  |
| Neither support nor oppose | 31    | 24.03%  |
| Oppose                     | 6     | 4.65%   |
| Strongly oppose            | 8     | 6.20%   |
| I don't know               | 5     | 3.88%   |
| Not Answered               | 2     | 1.55%   |