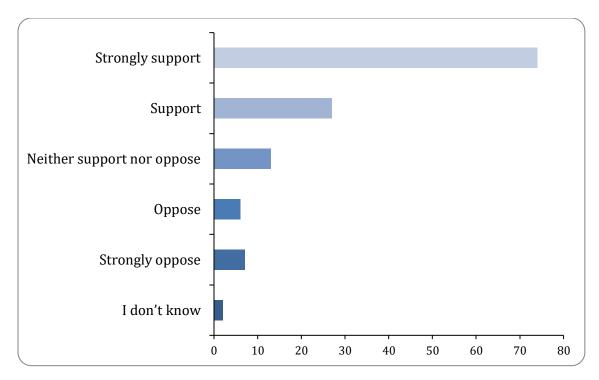

## Support or oppose - Double yellow lines on London Road extending into Church Lane and Twitchell Lane

There were 129 responses to this part of the question.

| Option                     | Total | Percent |
|----------------------------|-------|---------|
| Strongly support           | 74    | 57.36%  |
| Support                    | 27    | 20.93%  |
| Neither support nor oppose | 13    | 10.08%  |
| Oppose                     | 6     | 4.65%   |
| Strongly oppose            | 7     | 5.43%   |
| I don't know               | 2     | 1.55%   |
| Not Answered               | 0     | 0.00%   |