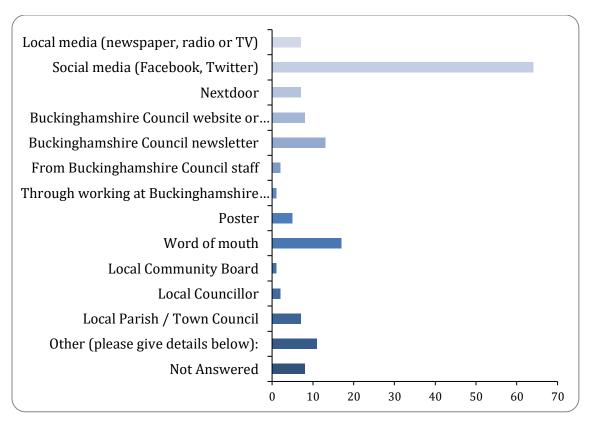

## How did you find out about this consultation? (Select all that apply)

#### Find out

There were 121 responses to this part of the question.

| Option                                                      | Total | Percent |
|-------------------------------------------------------------|-------|---------|
| Local media (newspaper, radio or TV)                        | 7     | 5.43%   |
| Social media (Facebook, Twitter)                            | 64    | 49.61%  |
| Nextdoor                                                    | 7     | 5.43%   |
| Buckinghamshire Council website or Your Voice Bucks website | 8     | 6.20%   |
| Buckinghamshire Council newsletter                          | 13    | 10.08%  |
| From Buckinghamshire Council staff                          | 2     | 1.55%   |
| Through working at Buckinghamshire Council                  | 1     | 0.78%   |
| Poster                                                      | 5     | 3.88%   |
| Word of mouth                                               | 17    | 13.18%  |
| Local Community Board                                       | 1     | 0.78%   |
| Local Councillor                                            | 2     | 1.55%   |
| Local Parish / Town Council                                 | 7     | 5.43%   |
| Other (please give details below):                          | 11    | 8.53%   |
| Not Answered                                                | 8     | 6.20%   |